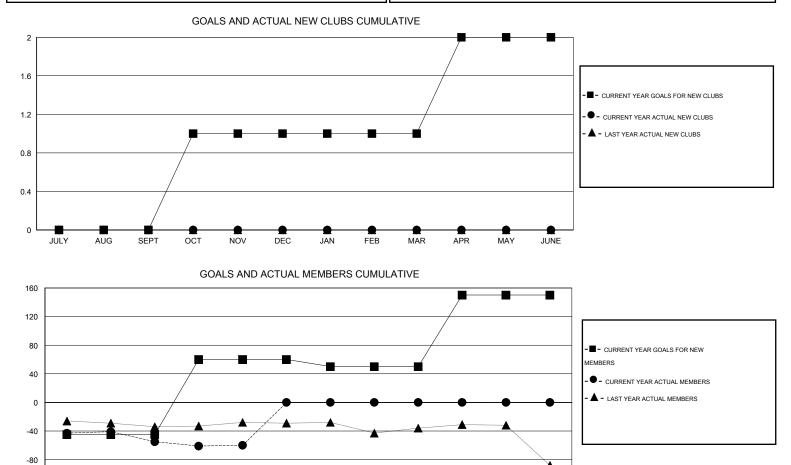

## w Wona

| GMT: Gary Wor | ng               |                   | LOCATIO          | WASHING          | TON                   |                    |                                     |                    | GMT CA 1         |  |
|---------------|------------------|-------------------|------------------|------------------|-----------------------|--------------------|-------------------------------------|--------------------|------------------|--|
|               |                  | Clubs             |                  |                  | Members               |                    |                                     |                    |                  |  |
|               | RESUL            | _TS FOR 2014-2015 |                  |                  | RESULTS FOR 2014-2015 |                    |                                     |                    |                  |  |
| QUARTER       | NEW CLUB<br>GOAL | NEW CLUBS         | DROPPED<br>CLUBS | NET<br>GAIN/LOSS | QUARTER               | NEW MEMBER<br>GOAL | CHARTER AND<br>NEW MEMBERS<br>ADDED | DROPPED<br>MEMBERS | NET<br>GAIN/LOSS |  |
| JULY/AUG/SEPT | 0                | 0                 | 2                | -2               | JULY/AUG/SEPT         | -45                | 41                                  | 96                 | -55              |  |
| OCT/NOV/DEC   | 1                | 0                 | 0                | 0                | OCT/NOV/DEC           | 105                | 15                                  | 20                 | -5               |  |
| JAN/FEB/MAR   | 0                | 0                 | 0                | 0                | JAN/FEB/MAR           | -10                | 0                                   | 0                  | 0                |  |
| APR/MAY/JUNE  | 1                | 0                 | 0                | 0                | APR/MAY/JUNE          | 100                | 0                                   | 0                  | 0                |  |

-120 JULY AUG SEPT OCT FEB JUNE NOV DEC JAN MAR APR MAY

| DROPPED CLUBS: 2           |         | 25 CLUBS OF 43 ADDED 1 OR MORE<br>NEW MEMBERS | <u>GENDER DISTRIBUTION</u><br>MALE 939 (65.57%) |              |            |
|----------------------------|---------|-----------------------------------------------|-------------------------------------------------|--------------|------------|
| DROPPED MEMBERS            |         |                                               | FEMALE                                          | 493 (34.43%) |            |
| DECEASED<br>CLUB CANCELLED | 14<br>0 | CLICK HERE FOR HEALTH<br>ASSESSMENT DATA      | FAMILY UNIT MEMBERS                             |              | 350<br>172 |
| OTHER                      | 102     |                                               | HEAD OF HOUSEHOLD                               |              |            |
| TOTAL                      | 116     |                                               | NON-HEAD OF HOUSEHOLD                           |              | 178        |